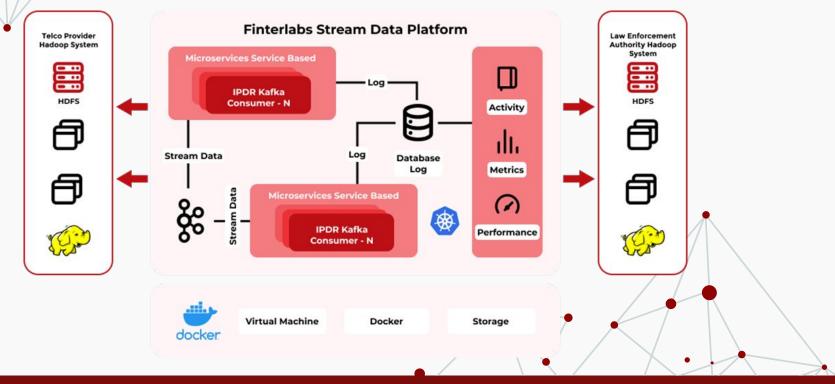

#### Case Study 2: Law Enforcement & Telco Provider

•

This use case is needed by the Law Enforcement Authority in the field of digital services and telecommunications.