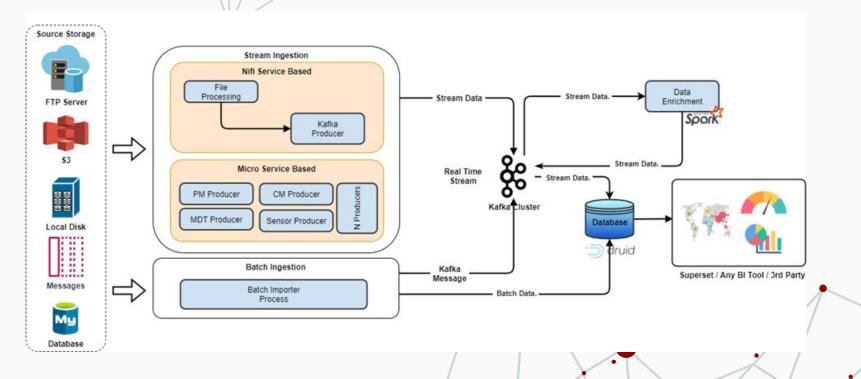

## **HIGH<sup>+</sup>LEVEL DATA FLOW**

#### **BATCH INGESTION**

Receive data, either in real time or in batches. This component also allows users to store and access data.

#### **STREAM INGESTION**

This features can pull in streams of data, processing the data and streaming it back out as a single flow using Nifi and Micro Services based.