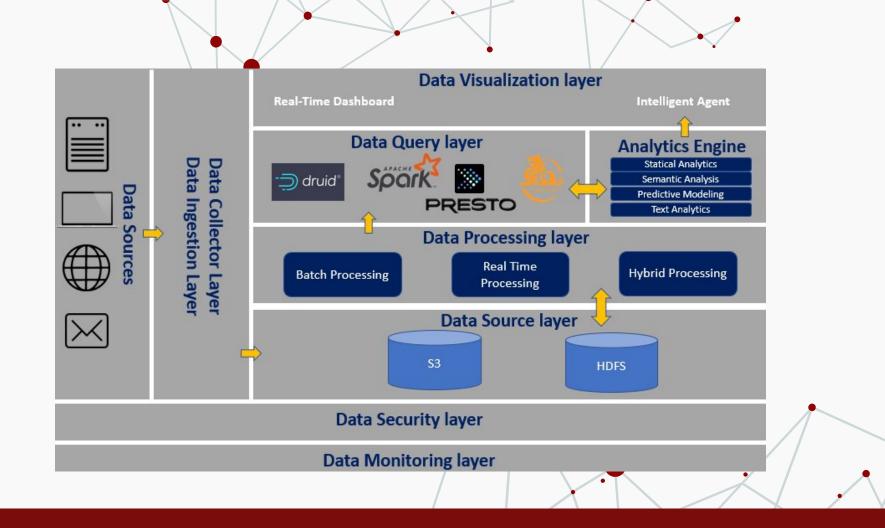

## **HIGH<sup>+</sup>LEVEL DATA FLOW**

### **FEATURES**

#### **BATCH INGESTION**

Receive data, either in real time or in batches. This component also allows users to store and access data.

#### **STREAM INGESTION**

This features can pull in streams of data, processing the data and streaming it back out as a single flow using Nifi and Micro Services based.