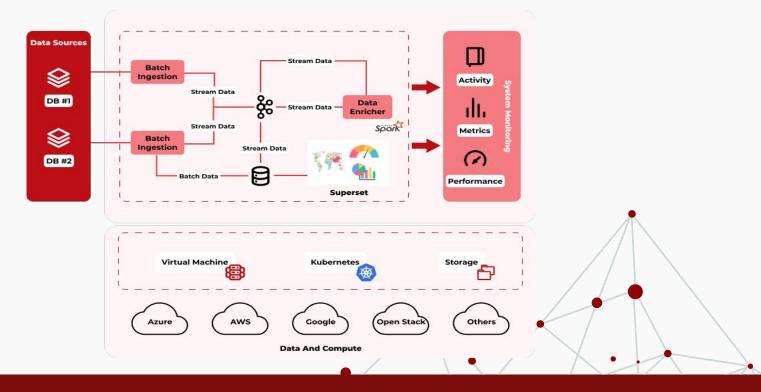

## **HIGH<sup>+</sup>LEVEL DATA FLOW**

#### **BATCH INGESTION**

Receive data, either in real time or in batches. This component also allows users to store and access data.

#### **STREAM INGESTION**

This features can pull in streams of data, processing the data and streaming it back out as a single flow using Nifi and Micro Services based.